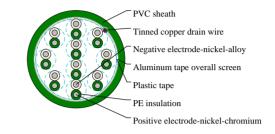

## CABLE CONSTRUCTION

Conductor: Solid Type applicable: KX, EX, JX, TX, NX, KCA, KCB, RCA, RCB, SCA, RCB, BC Insulation: PVC, PE, XLPE or LSZH thermoplastic material Wrapping: At least 1 layer of plastic tape Overall screen: 24 µm aluminium / PETP tape over 7-stranded tinned copper drain wire, 0.5mm<sup>2</sup> Outer sheath: PVC or LSZH thermoplastic material